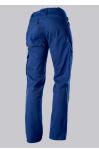

## **SPECIAL FEATURES**

- Slim silhouette
- Stretch material for optimum freedom of movement
- relective elements
- Slim fit

#### **FABRIC**

- Outer fabric 1 65% Polyester, 35% Cotton
- Fabric weight 250 g/m<sup>2</sup>

Slim silhouette, elasticated back waistband for optimum fit, ergonomic cut, Dring to attach accessories, hammer loop, 2 side pockets with stretch insert for
easier access, 2 back pockets with flap fastening, reflective elements on the
leg, 1 large thigh pocket with integrated smartphone pocket, double ruler
pocket sewn down on one side

royal blue