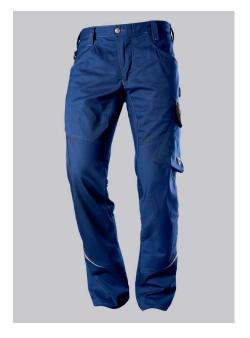

## **SPECIAL FEATURES**

- Slim silhouette
- Stretch material for optimum freedom of movement
- relective elements
- Slim fit

#### **FABRIC**

- Outer fabric 1 65% Polyester, 35% Cotton
- Fabric weight 250 g/m<sup>2</sup>

Slim silhouette, elasticated back waistband for optimum fit, ergonomic cut, Dring to attach accessories, hammer loop, 2 side pockets with stretch insert for
easier access, 2 back pockets with flap fastening, reflective elements on the
leg, 1 large thigh pocket with integrated smartphone pocket, double ruler
pocket sewn down on one side

royal blue