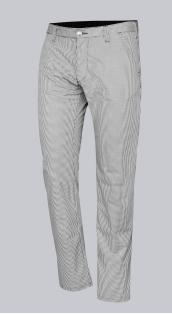

#### BP® MEN'S CHINOS Art.-Nr.: 1735-930-33

https://www.bp-online.com/en-uk/bp-men-s-chinos/1735-930-33000011

#### **SPECIAL FEATURES**

- Large side-slit pockets
- Stretch comfort for greater freedom of movement
- Elasticated waist for an optimum fit
- Slim fit

# **FUTHER DETAILS**

• Stretch comfort for greater freedom of movement, 2 side pockets, 2 back pockets, slim leg, elasticated back for an optimum fit

# FARBE

black-white check pattern