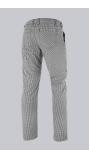

#### BP® MEN'S CHINOS Art.-Nr.: 1735-930-33

https://www.bp-online.com/en-uk/bp-men-s-chinos/1735-930-33000011

#### **SPECIAL FEATURES**

- Large side-slit pockets
- Stretch comfort for greater freedom of movement
- Elasticated waist for an optimum fit
- Slim fit

# **FUTHER DETAILS**

• Stretch comfort for greater freedom of movement, 2 side pockets, 2 back pockets, slim leg, elasticated back for an optimum fit

# FARBE

black-white check pattern