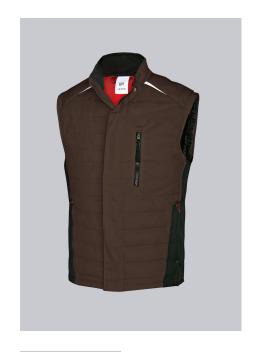

# **BP® QUILTED THERMAL WAISTCOAT**

Art.-Nr.: 1986-570-48

https://www.bp-online.com/en-uk/bp-quilted-thermal-waistcoat/1986-570-48000005

#### **SPECIAL FEATURES**

- Robust fabric
- Stretch inserts at the sides for greater freedom of movement
- padded with thermal quilted lining
- Slim fit

#### **FABRIC**

- Outer fabric 1 65% Polyester, 35% Cotton
- Outer fabric 2 100% Polyester
- Lining 100% Polyester
- Fabric weight 250 g/m<sup>2</sup>

 Slim silhouette, padded with thermal quilted lining, lined stand-up collar, concealed 2-way front zip, 1 breast pocket with zip, large side pockets, reflective elements, stretch inserts at the side for greater freedom of movement, longer back