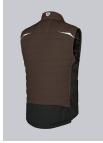

# **BP® QUILTED THERMAL WAISTCOAT**

Art.-Nr.: 1986-570-48

https://www.bp-online.com/en-uk/bp-quilted-thermal-waistcoat/1986-570-48000005

#### **SPECIAL FEATURES**

- Robust fabric
- Stretch inserts at the sides for greater freedom of movement
- padded with thermal quilted lining
- Slim fit

#### **FABRIC**

- Outer fabric 1 65% Polyester, 35% Cotton
- Outer fabric 2 100% Polyester
- Lining 100% Polyester
- Fabric weight 250 g/m<sup>2</sup>

 Slim silhouette, padded with thermal quilted lining, lined stand-up collar, concealed 2-way front zip, 1 breast pocket with zip, large side pockets, reflective elements, stretch inserts at the side for greater freedom of movement, longer back