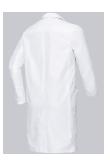

## **BP® COTTON MEN'S DOCTOR'S COAT**

https://www.bp-online.com/en-uk/bp-cotton-men-s-doctor-s-coat/1753-130-0021000058

Art.-Nr.: 1753-130-0021

# **SPECIAL FEATURES**

- Light-weight cotton fabric for pleasant wear comfort
- Silver inside collar to protect against staining
- Arm-lift system for greater freedom of movement
- modern fit

## **FABRIC**

- Outer fabric 1 100% Cotton
- Fabric weight 205 g/m<sup>2</sup>

 Long-sleeve, arm-lift system for greater freedom of movement, 1 breast pocket, collar with lapels, 2 large side pockets, concealed press-stud band, back slit