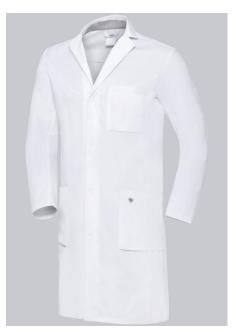

## **BP® COTTON MEN'S DOCTOR'S COAT**

https://www.bp-online.com/en-uk/bp-cotton-men-s-doctor-s-coat/1753-130-0021000058

Art.-Nr.: 1753-130-0021

# **SPECIAL FEATURES**

- Light-weight cotton fabric for pleasant wear comfort
- Silver inside collar to protect against staining
- Arm-lift system for greater freedom of movement
- modern fit

## **FABRIC**

- Outer fabric 1 100% Cotton
- Fabric weight 205 g/m<sup>2</sup>

 Long-sleeve, arm-lift system for greater freedom of movement, 1 breast pocket, collar with lapels, 2 large side pockets, concealed press-stud band, back slit