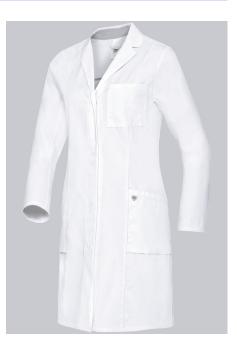

### **BP® COTTON WOMEN'S DOCTOR'S COAT**

https://www.bp-online.com/en-uk/bp-cotton-women-s-doctor-s-coat/1754-130-0021000095

### **SPECIAL FEATURES**

- Light-weight cotton fabric for pleasant wear comfort
- Silver inside collar to protect against staining
- Arm-lift system for greater freedom of movement
- modern fit

## **FUTHER DETAILS**

• Long-sleeve, arm-lift system for greater freedom of movement, 1 breast pocket, collar with lapels, 2 large side pockets, concealed press-stud band, back slit

### FARBE

white