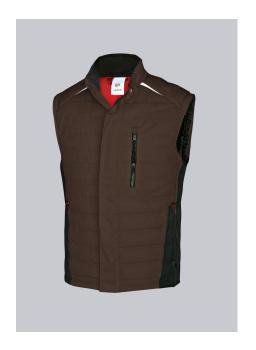

# **BP® QUILTED THERMAL WAISTCOAT**

Art.-Nr.: 1986-570-48

BP.

https://www.bp-online.com/en-uk/bp-quilted-thermal-waistcoat/1986-570-48000006

#### **SPECIAL FEATURES**

- Robust fabric
- Stretch inserts at the sides for greater freedom of movement
- padded with thermal quilted lining
- Slim fit

#### **FABRIC**

- Outer fabric 1 65% Polyester, 35% Cotton
- Outer fabric 2 100% Polyester
- Lining 100% Polyester
- Fabric weight 250 g/m<sup>2</sup>

 Slim silhouette, padded with thermal quilted lining, lined stand-up collar, concealed 2-way front zip, 1 breast pocket with zip, large side pockets, reflective elements, stretch inserts at the side for greater freedom of movement, longer back

## **FARBE**

prown