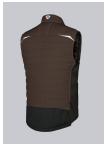

# **BP® QUILTED THERMAL WAISTCOAT**

Art.-Nr.: 1986-570-48

BP.

https://www.bp-online.com/en-uk/bp-quilted-thermal-waistcoat/1986-570-48000006

#### **SPECIAL FEATURES**

- Robust fabric
- Stretch inserts at the sides for greater freedom of movement
- padded with thermal quilted lining
- Slim fit

#### **FABRIC**

- Outer fabric 1 65% Polyester, 35% Cotton
- Outer fabric 2 100% Polyester
- Lining 100% Polyester
- Fabric weight 250 g/m<sup>2</sup>

 Slim silhouette, padded with thermal quilted lining, lined stand-up collar, concealed 2-way front zip, 1 breast pocket with zip, large side pockets, reflective elements, stretch inserts at the side for greater freedom of movement, longer back

## **FARBE**

prown