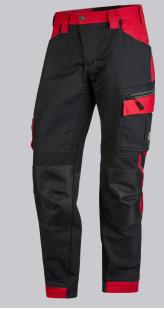

### **SPECIAL FEATURES**

- Flexible stretch inserts
- Higher waist at the back for optimum fit
- knee pockets with ventilation opening
- reflective elements on the leg

## **FUTHER DETAILS**

Recyclable hybrid work trousers with 15% post-consumer recycled material, stretch inserts on the buttocks, crotch and knees, higher elasticated waistband at the back with knitted inserts for optimum fit, 2 side pockets, 2 back pockets, 1 of them with flap fastening, 1 large thigh pocket with integrated zip pocket and smartphone patch pocket, ruler pocket sewn down on one side with pen pockets, D-ring to attach accessories, ergonomic cut, reflective elements on the legs and on the thigh pocket, Cordura® knee pad pockets with zip and vent (please order BP® Knee pads 1839-000-53 separately)

#### FARBE

black/red