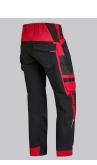

### **SPECIAL FEATURES**

- Flexible stretch inserts
- Higher waist at the back for optimum fit
- knee pockets with ventilation opening
- reflective elements on the leg

## **FUTHER DETAILS**

Recyclable hybrid work trousers with 15% post-consumer recycled material, stretch inserts on the buttocks, crotch and knees, higher elasticated waistband at the back with knitted inserts for optimum fit, 2 side pockets, 2 back pockets, 1 of them with flap fastening, 1 large thigh pocket with integrated zip pocket and smartphone patch pocket, ruler pocket sewn down on one side with pen pockets, D-ring to attach accessories, ergonomic cut, reflective elements on the legs and on the thigh pocket, Cordura® knee pad pockets with zip and vent (please order BP® Knee pads 1839-000-53 separately)

#### FARBE

black/red