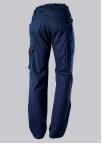

## **BP® LIGHTWEIGHT WORK TROUSERS**

Art.-Nr.: 1960-570-0110

BP.

https://www.bp-online.com/en-uk/bp-lightweight-work-trousers/1960-570-0110000133

## **SPECIAL FEATURES**

- elasticated back
- ergonomic cut
- relective elements
- Slim fit

### **FABRIC**

- Outer fabric 1 65% Polyester, 35% Cotton
- Fabric weight 250 g/m<sup>2</sup>

• Slim silhouette, higher elasticated back waistband for optimum fit, D-ring to attach accessories, 2 side pockets with stretch insert for easier access, 2 back pockets, 1 large thigh pocket with integrated smartphone pocket, double ruler pocket sewn down on one side, ergonomic cut, reflective elements on the legs