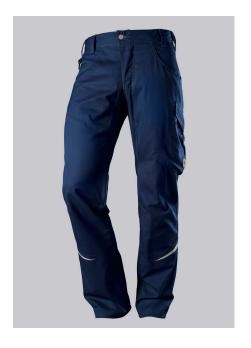

## **BP® LIGHTWEIGHT WORK TROUSERS**

Art.-Nr.: 1960-570-0110

BP.

https://www.bp-online.com/en-uk/bp-lightweight-work-trousers/1960-570-0110000133

## **SPECIAL FEATURES**

- elasticated back
- ergonomic cut
- relective elements
- Slim fit

### **FABRIC**

- Outer fabric 1 65% Polyester, 35% Cotton
- Fabric weight 250 g/m<sup>2</sup>

• Slim silhouette, higher elasticated back waistband for optimum fit, D-ring to attach accessories, 2 side pockets with stretch insert for easier access, 2 back pockets, 1 large thigh pocket with integrated smartphone pocket, double ruler pocket sewn down on one side, ergonomic cut, reflective elements on the legs