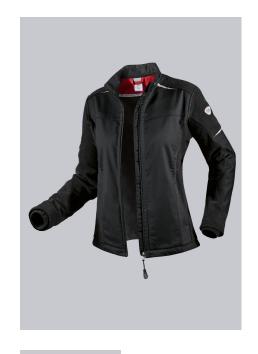

# **BP® WOMEN'S HYBRID WORK JACKET**

Art.-Nr.: 1995-570-32

BP.

https://www.bp-online.com/en-uk/bp-women-s-hybrid-work-jacket/1995-570-32000004

## **SPECIAL FEATURES**

- Material mix of fabric and fleece
- robust thanks to fabric-reinforced areas on the trunk and sleeves
- relective elements
- Slim fit

#### **FABRIC**

- Outer fabric 1 100% Polyester
- Outer fabric 2 65% Polyester, 35% Cotton
- Fabric weight 270 g/m<sup>2</sup>

• Lined stand-up collar, front zip with fleece chin protection, 2 large side pockets with zip, fabric-reinforced sections on torso and sleeves, ergonomically shaped sleeves, arm-lift system for greater freedom of movement, storm cuffs, improved visibility thanks to reflective elements

black