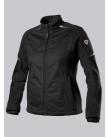

# **BP® WOMEN'S HYBRID WORK JACKET**

Art.-Nr.: 1995-570-32

BP.

https://www.bp-online.com/en-uk/bp-women-s-hybrid-work-jacket/1995-570-32000004

## **SPECIAL FEATURES**

- Material mix of fabric and fleece
- robust thanks to fabric-reinforced areas on the trunk and sleeves
- relective elements
- Slim fit

#### **FABRIC**

- Outer fabric 1 100% Polyester
- Outer fabric 2 65% Polyester, 35% Cotton
- Fabric weight 270 g/m<sup>2</sup>

• Lined stand-up collar, front zip with fleece chin protection, 2 large side pockets with zip, fabric-reinforced sections on torso and sleeves, ergonomically shaped sleeves, arm-lift system for greater freedom of movement, storm cuffs, improved visibility thanks to reflective elements

black