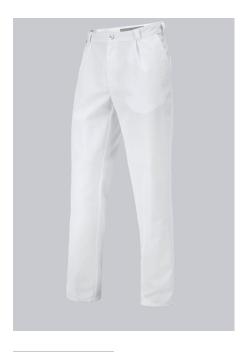

## **SPECIAL FEATURES**

- Classic blend fabric
- pleats
- 1 piped back pocket
- Regular fit

## **FABRIC**

- Outer fabric 1 65% Polyester, 35% Cotton
- **Fabric weight** 245 g/m<sup>2</sup>

• Pleats, 2 side pockets, 1 piped back pocket

white

## **SIZE CHART**

• 33s-45/46s; 30n-49/50n; 31/32l-39/40l