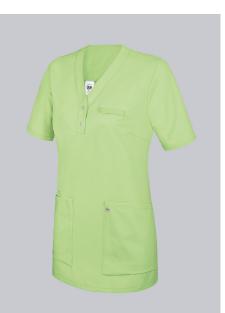

## **BP® WOMEN'S SLIP-ON TUNIC**

Art.-Nr.: 1740-435-78

https://www.bp-online.com/en-uk/bp-women-s-slip-on-tunic/1740-435-78000004

Е

## **SPECIAL FEATURES**

- Arm-lift system for greater freedom of movement
- Discreet V-neck with press studs
- Soft, lightweight fabric for maximum wear comfort
- Slim fit

## **FUTHER DETAILS**

• 1/2 sleeve, V-neck with narrow press-stud band, arm-lift system for greater freedom of movement, 2 large side pockets, 1 with pager pocket, loop for name tag

## FARBE

light green