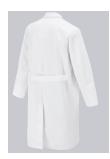

## **SPECIAL FEATURES**

- 1/1 sleeve
- collar with lapels
- concealed press stud strip
- Comfortable fit

#### **FUTHER DETAILS**

• Long sleeve, collar with lapels, concealed press-stud band, 1 breast pocket, 2 side pockets, back slit, back belt