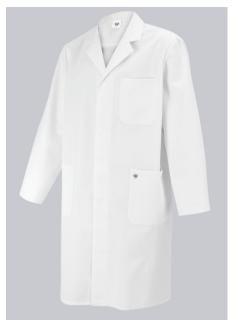

## **SPECIAL FEATURES**

- 1/1 sleeve
- collar with lapels
- concealed press stud strip
- Comfortable fit

#### **FUTHER DETAILS**

• Long sleeve, collar with lapels, concealed press-stud band, 1 breast pocket, 2 side pockets, back slit, back belt

#### FARBE

white