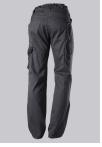

## **SPECIAL FEATURES**

- elasticated back
- ergonomic cut
- relective elements
- Slim fit

### **FUTHER DETAILS**

• Slim silhouette, higher elasticated back waistband for optimum fit, D-ring to attach accessories, 2 side pockets with stretch insert for easier access, 2 back pockets, 1 large thigh pocket with integrated smartphone pocket, double ruler pocket sewn down on one side, ergonomic cut, reflective elements on the legs

anthracite