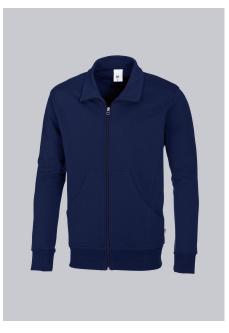

## **BP® UNISEX SWEAT JACKET**

Art.-Nr.: 1627-193-110

https://www.bp-online.com/en-uk/bp-unisex-sweat-jacket/1627-193-110000013

T

# **SPECIAL FEATURES**

- high collar
- Non-shrink, retains shape and boil-proof
- kangaroo pockets
- Regular fit

#### FABRIC

- Outer fabric 1 55% Cotton, 45% Polyester
- Fabric weight 320 g/m<sup>2</sup>

## **FUTHER DETAILS**

• Long sleeve, high collar, zip, kangaroo pockets, knitted cuffs and hem, length 70 cm

#### FARBE

night blue