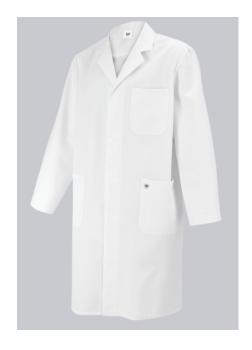

## **SPECIAL FEATURES**

- 1/1 sleeve
- collar with lapels
- concealed press stud strip
- Comfortable fit

## **FABRIC**

- Outer fabric 1 50% Cotton, 50% Polyester
- **Fabric weight** 215 g/m<sup>2</sup>

• Long sleeve, collar with lapels, concealed press-stud band, 1 breast pocket, 2 side pockets, back slit, back belt

white