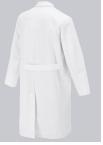

## **SPECIAL FEATURES**

- 1/1 sleeve
- collar with lapels
- concealed press stud strip
- Comfortable fit

## **FABRIC**

- Outer fabric 1 50% Cotton, 50% Polyester
- **Fabric weight** 215 g/m<sup>2</sup>

• Long sleeve, collar with lapels, concealed press-stud band, 1 breast pocket, 2 side pockets, back slit, back belt

white