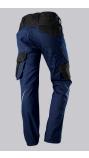

## **SPECIAL FEATURES**

- with knee pad pockets
- reflective elements on the leg
- ergonomic cut
- slim fit

## **FUTHER DETAILS**

 Slim silhouette, ergonomic cut, higher elasticated back waistband for optimum fit, D-ring to attach accessories, 2 side pockets with stretch insert for easier access, 2 back pockets, 1 large thigh pocket with integrated zip pocket and smartphone patch pocket, double ruler pocket sewn down on one side, reflective elements on the legs, Cordura® knee pad pockets (please order BP® Knee pads 1839-000-53 separately)

#### FARBE

night blue/black