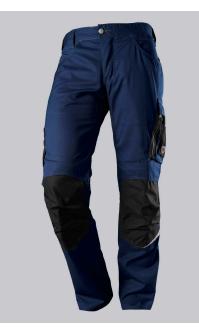

## **SPECIAL FEATURES**

- with knee pad pockets
- reflective elements on the leg
- ergonomic cut
- slim fit

## **FUTHER DETAILS**

 Slim silhouette, ergonomic cut, higher elasticated back waistband for optimum fit, D-ring to attach accessories, 2 side pockets with stretch insert for easier access, 2 back pockets, 1 large thigh pocket with integrated zip pocket and smartphone patch pocket, double ruler pocket sewn down on one side, reflective elements on the legs, Cordura® knee pad pockets (please order BP® Knee pads 1839-000-53 separately)

#### FARBE

night blue/black