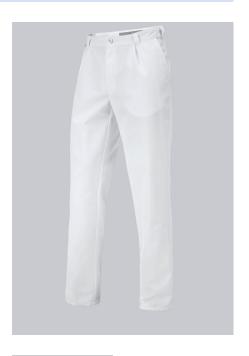

# **SPECIAL FEATURES**

- Classic blend fabric
- pleats
- 1 piped back pocket
- Regular fit

### **FABRIC**

- Outer fabric 1 65% Polyester, 35% Cotton
- Fabric weight 245 g/m<sup>2</sup>

• Pleats, 2 side pockets, 1 piped back pocket

### **FARBE**

white