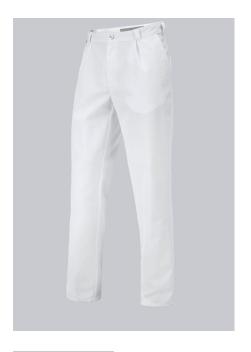

## **SPECIAL FEATURES**

- Classic blend fabric
- pleats
- 1 piped back pocket
- Regular fit

## **FABRIC**

- Outer fabric 1 65% Polyester, 35% Cotton
- **Fabric weight** 245 g/m<sup>2</sup>

• Pleats, 2 side pockets, 1 piped back pocket

white