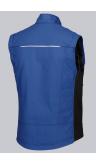

# **SPECIAL FEATURES**

- Padded with warm thermal quilted lining
- reflective piping
- longer back
- Regular fit

# **FUTHER DETAILS**

• Padded with warm thermal quilted lining, stand-up collar, concealed front zip, 2 breast pockets, large side pockets, reflective piping, stretch inserts at the sides for greater freedom of movement, longer back, 1 inside pocket

### FARBE

royal blue/black