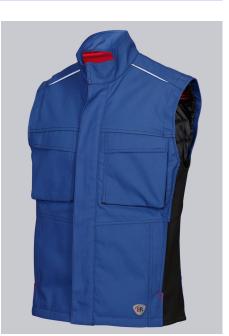

# **SPECIAL FEATURES**

- Padded with warm thermal quilted lining
- reflective piping
- longer back
- Regular fit

# **FUTHER DETAILS**

• Padded with warm thermal quilted lining, stand-up collar, concealed front zip, 2 breast pockets, large side pockets, reflective piping, stretch inserts at the sides for greater freedom of movement, longer back, 1 inside pocket

### FARBE

royal blue/black