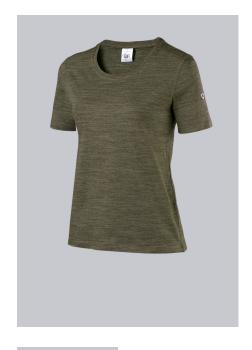

# **SPECIAL FEATURES**

- space-dyed material for a sporty bi-colour look
- Stretch for optimum wear comfort
- Non-shrink and retains shape
- modern fit

### **FABRIC**

- Outer fabric 1 85% Cotton, 12% Polyester, 3% Elastane
- **Fabric weight** 170 g/m<sup>2</sup>

• Stretch comfort for greater freedom of movement, Space-Dye fabric for a sporty bicolour look, 1/2 sleeve, round neck, length 62 cm

space olive