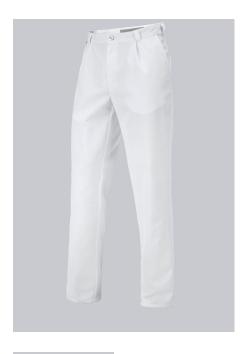

## **SPECIAL FEATURES**

- Classic blend fabric
- pleats
- 1 piped back pocket
- Regular fit

## **FABRIC**

- Outer fabric 1 65% Polyester, 35% Cotton
- **Fabric weight** 245 g/m<sup>2</sup>

• Pleats, 2 side pockets, 1 piped back pocket

white

## **SIZE CHART**

• 33s-45/46s; 30n-49/50n; 31/32l-39/40l