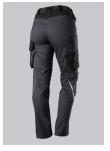

# BP® WOMEN'S LIGHTWEIGHT WORK TROUSERS WITH KNEE PAD POCKETS

Art.-Nr.: 1999-570-5632

https://www.bp-online.com/en-uk/bp-women-s-lightweight-work-trousers-with-knee-pad-pockets/1999-570-5632000011

#### **SPECIAL FEATURES**

- with knee pad pockets
- reflective elements on the leg
- women's fit
- slim fit

# **FUTHER DETAILS**

Slim silhouette, ergonomic cut, women's fit, elasticated sides for optimum fit,
D-ring to attach accessories, 2 side pockets with stretch insert for easier access,
2 back pockets, 1 large thigh pocket with integrated zip pocket and smartphone
patch pocket, double ruler pocket sewn down on one side, reflective elements
on the legs, Cordura® knee pad pockets (please order BP® Knee pads 1839-000-53 separately)