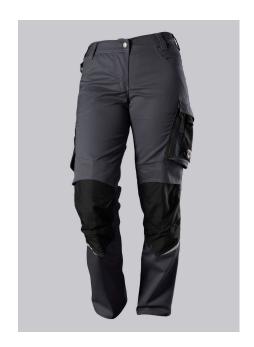

# BP® WOMEN'S LIGHTWEIGHT WORK TROUSERS WITH KNEE PAD POCKETS

Art.-Nr.: 1999-570-5632

https://www.bp-online.com/en-uk/bp-women-s-lightweight-work-trousers-with-knee-pad-pockets/1999-570-5632000011

#### **SPECIAL FEATURES**

- with knee pad pockets
- reflective elements on the leg
- women's fit
- slim fit

# **FUTHER DETAILS**

Slim silhouette, ergonomic cut, women's fit, elasticated sides for optimum fit,
D-ring to attach accessories, 2 side pockets with stretch insert for easier access,
2 back pockets, 1 large thigh pocket with integrated zip pocket and smartphone
patch pocket, double ruler pocket sewn down on one side, reflective elements
on the legs, Cordura® knee pad pockets (please order BP® Knee pads 1839-000-53 separately)