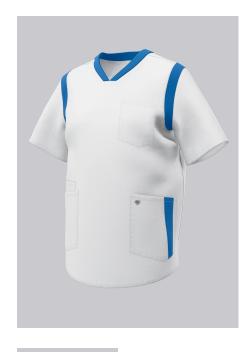

### **FABRIC**

- Outer fabric 1 48% Cotton, 48% Polyester, 4% Elastolefin
- Fabric weight 200 g/m<sup>2</sup>

• Super lightweight stretch fabric for optimum wear comfort, 1/2 sleeve with coloured stretch insert, V-neck with coloured stretch insert, 2 large side pockets with coloured stretch inserts, one pocket with smartphone pocket and one with key loop

white/azure blue