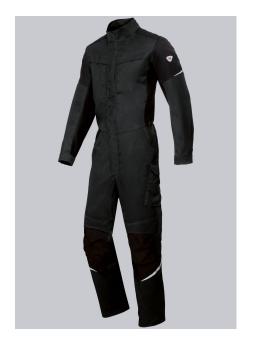

### **BP® COVERALL WITH KNEE PAD POCKETS**

Art.-Nr.: 1978-570-0032

https://www.bp-online.com/en-uk/bp-coverall-with-knee-pad-pockets/1978-570-0032000077

# **SPECIAL FEATURES**

- stand-up collar
- elasticated waistband at the back
- side pockets with strech insert for easier access
- slim fit

#### **FABRIC**

- Outer fabric 1 65% Polyester, 35% Cotton
- Fabric weight 250 g/m<sup>2</sup>

Stand-up collar, concealed press-stud band, elasticated back waistband for
optimum fit, cuffs with fastening, 1 breast pocket with zip, 2 side pockets with
fastening slit, 1 back pocket with flap fastening, double ruler pocket sewn
down on one side, arm-lift system for greater freedom of movement,
ergonomic cut, reflective elements, Cordura® knee pad pockets (please order
BP® Knee pads 1839-000-53 separately)

black