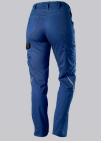

### **BP® WOMEN'S LIGHTWEIGHT WORK TROUSERS**

Art.-Nr.: 1961-570-0013

https://www.bp-online.com/en-uk/bp-women-s-lightweight-work-trousers/1961-570-0013000182

## **SPECIAL FEATURES**

- elasticated back
- ergonomic cut
- relective elements
- Slim fit

### **FUTHER DETAILS**

Slim silhouette, women's fit, elasticated sides for optimum fit, ergonomic cut,
D-ring to attach accessories, 2 side pockets with stretch insert for easier access,
2 back pockets, reflective elements on the legs, 1 large thigh pocket with integrated smartphone pocket, double ruler pocket sewn down on one side

royal blue