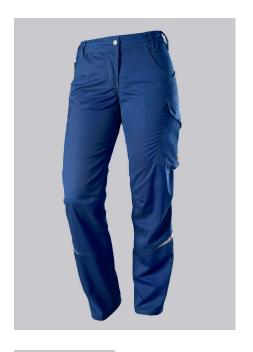

### **BP® WOMEN'S LIGHTWEIGHT WORK TROUSERS**

Art.-Nr.: 1961-570-0013

https://www.bp-online.com/en-uk/bp-women-s-lightweight-work-trousers/1961-570-0013000182

## **SPECIAL FEATURES**

- elasticated back
- ergonomic cut
- relective elements
- Slim fit

### **FUTHER DETAILS**

Slim silhouette, women's fit, elasticated sides for optimum fit, ergonomic cut,
D-ring to attach accessories, 2 side pockets with stretch insert for easier access,
2 back pockets, reflective elements on the legs, 1 large thigh pocket with integrated smartphone pocket, double ruler pocket sewn down on one side

royal blue