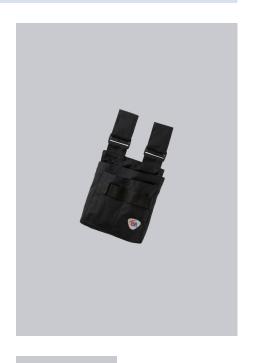

# **SPECIAL FEATURES**

- With 2 adjustable velcro straps that attach to a belt
- 1 big compartment
- 2 small compartments and sturdy tool loops

•

### **FABRIC**

- Outer fabric 1 100% Polyamide
- Fabric weight 210 g/m<sup>2</sup>

• With 2 adjustable velcro straps that attach to a belt, 1 big compartment, 2 small compartments and sturdy tool loops