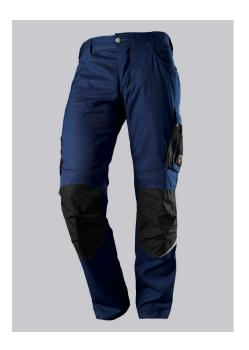

## **SPECIAL FEATURES**

- with knee pad pockets
- reflective elements on the leg
- ergonomic cut
- slim fit

## **FUTHER DETAILS**

Slim silhouette, ergonomic cut, higher elasticated back waistband for optimum
fit, D-ring to attach accessories, 2 side pockets with stretch insert for easier
access, 2 back pockets, 1 large thigh pocket with integrated zip pocket and
smartphone patch pocket, double ruler pocket sewn down on one side,
reflective elements on the legs, Cordura® knee pad pockets (please order BP®
Knee pads 1839-000-53 separately)

## **FARBE**

night blue/black