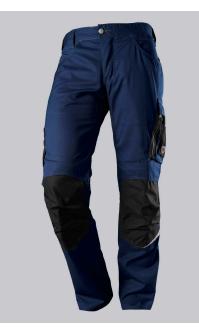

### **SPECIAL FEATURES**

- with knee pad pockets
- reflective elements on the leg
- ergonomic cut
- slim fit

### **FUTHER DETAILS**

 Slim silhouette, ergonomic cut, higher elasticated back waistband for optimum fit, D-ring to attach accessories, 2 side pockets with stretch insert for easier access, 2 back pockets, 1 large thigh pocket with integrated zip pocket and smartphone patch pocket, double ruler pocket sewn down on one side, reflective elements on the legs, Cordura® knee pad pockets (please order BP® Knee pads 1839-000-53 separately)

### FARBE

night blue/black