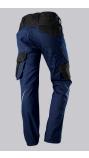

### **SPECIAL FEATURES**

- with knee pad pockets
- reflective elements on the leg
- ergonomic cut
- slim fit

### **FUTHER DETAILS**

 Slim silhouette, ergonomic cut, higher elasticated back waistband for optimum fit, D-ring to attach accessories, 2 side pockets with stretch insert for easier access, 2 back pockets, 1 large thigh pocket with integrated zip pocket and smartphone patch pocket, double ruler pocket sewn down on one side, reflective elements on the legs, Cordura® knee pad pockets (please order BP® Knee pads 1839-000-53 separately)

### FARBE

night blue/black