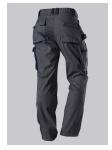

# **BP® COMFORT WORK TROUSERS WITH REFLECTORS AND KNEE PAD POCKETS**

Art.-Nr.: 1803-

720-56

https://www.bp-online.com/en-uk/bp-comfort-work-trousers-with-reflectors-and-knee-pad-pockets/1803-720-56000011

## **SPECIAL FEATURES**

- Reflective elements for improved visibility
- Knee pad pockets made of Cordura®
- Double waist button and elasticated back for optimum fit
- Regular fit

# **FUTHER DETAILS**

Double waist button and elasticated back waist for optimum fit, ergonomic cut,
D-ring, 2 side pockets, 2 back pockets with flap and press-stud fastening,
hammer loop, 1 large thigh pocket with smartphone patch pocket, double ruler
pocket sewn down on one side, reflective strips on the leg, pre-shaped leg with
movement insert on knee, Cordura® pockets for inserting knee pads 1839
(please order separately)

anthracite