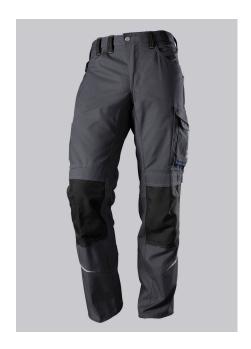

# **BP® COMFORT WORK TROUSERS WITH REFLECTORS AND KNEE PAD POCKETS**

Art.-Nr.: 1803-

720-56

https://www.bp-online.com/en-uk/bp-comfort-work-trousers-with-reflectors-and-knee-pad-pockets/1803-720-56000011

## **SPECIAL FEATURES**

- Reflective elements for improved visibility
- Knee pad pockets made of Cordura®
- Double waist button and elasticated back for optimum fit
- Regular fit

# **FUTHER DETAILS**

Double waist button and elasticated back waist for optimum fit, ergonomic cut,
D-ring, 2 side pockets, 2 back pockets with flap and press-stud fastening,
hammer loop, 1 large thigh pocket with smartphone patch pocket, double ruler
pocket sewn down on one side, reflective strips on the leg, pre-shaped leg with
movement insert on knee, Cordura® pockets for inserting knee pads 1839
(please order separately)

anthracite