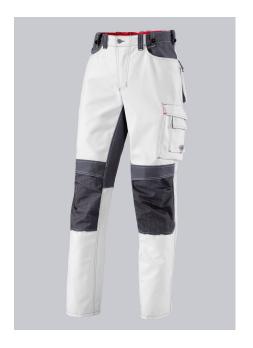

## **SPECIAL FEATURES**

- Double button fastening on waistband and elasticated back for optimum fit
- · ergonomic cut
- many pockets
- Regular fit

### **STANDARDS**

EN 14404 knee protection in conjunction with BP® Knee pads 1839-000-53

## **FUTHER DETAILS**

• Double button fastening on waistband and elasticated back for optimum fit, ergonomic cut, D-ring, 2 side pockets, 2 back pockets with flap and press-stud fastening, reinforced seat, hammer loop, 1 large thigh pocket with smartphone patch pocket, double ruler pocket, pre-shaped leg with movement pleat at the knee, Cordura® pockets for inserting knee pads 1839 (please order separately)

## **FARBE**

white/dark grey

## **SIZE CHART**

• 30n-47/48n; 30l-39/40l; 33s-39/40s