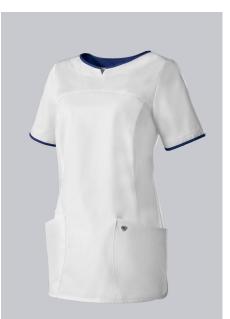

#### **BP® WOMEN'S SLIP-ON TUNIC**

#### **SPECIAL FEATURES**

- modern, discreet neckband
- large pockets and key loop
- •
- Modern Fit

#### FABRIC

- Outer fabric 1 50% Cotton, 50% Polyester
- Fabric weight 215 g/m<sup>2</sup>

#### **FUTHER DETAILS**

• 1/2 sleeve, round neck, 2 large side pockets, one with key loop and one with smartphone pocket, side slits

#### FARBE

white/night blue