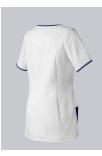

#### **BP® WOMEN'S SLIP-ON TUNIC**

#### **SPECIAL FEATURES**

- modern, discreet neckband
- large pockets and key loop
- •
- Modern Fit

#### **FUTHER DETAILS**

• 1/2 sleeve, round neck, 2 large side pockets, one with key loop and one with smartphone pocket, side slits