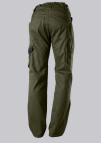

## **SPECIAL FEATURES**

- elasticated back
- ergonomic cut
- relective elements
- Slim fit

#### **FABRIC**

- Outer fabric 1 65% Polyester, 35% Cotton
- Fabric weight 250 g/m<sup>2</sup>

• Slim silhouette, higher elasticated back waistband for optimum fit, D-ring to attach accessories, 2 side pockets with stretch insert for easier access, 2 back pockets, 1 large thigh pocket with integrated smartphone pocket, double ruler pocket sewn down on one side, ergonomic cut, reflective elements on the legs

olive