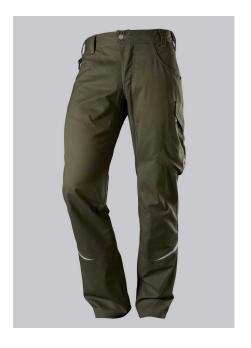

## **SPECIAL FEATURES**

- elasticated back
- ergonomic cut
- relective elements
- Slim fit

#### **FABRIC**

- Outer fabric 1 65% Polyester, 35% Cotton
- Fabric weight 250 g/m<sup>2</sup>

• Slim silhouette, higher elasticated back waistband for optimum fit, D-ring to attach accessories, 2 side pockets with stretch insert for easier access, 2 back pockets, 1 large thigh pocket with integrated smartphone pocket, double ruler pocket sewn down on one side, ergonomic cut, reflective elements on the legs

olive