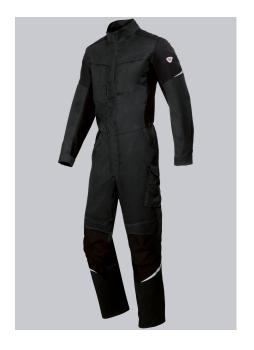

## **SPECIAL FEATURES**

- stand-up collar
- elasticated waistband at the back
- side pockets with strech insert for easier access
- slim fit

#### **FABRIC**

- Outer fabric 1 65% Polyester, 35% Cotton
- Fabric weight 250 g/m<sup>2</sup>

Stand-up collar, concealed press-stud band, elasticated back waistband for
optimum fit, cuffs with fastening, 1 breast pocket with zip, 2 side pockets with
fastening slit, 1 back pocket with flap fastening, double ruler pocket sewn
down on one side, arm-lift system for greater freedom of movement,
ergonomic cut, reflective elements, Cordura® knee pad pockets (please order
BP® Knee pads 1839-000-53 separately)

black