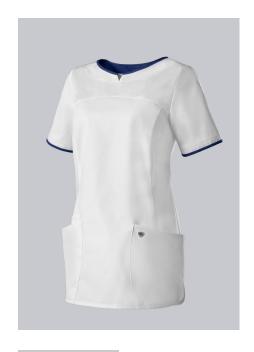

#### **SPECIAL FEATURES**

- modern, discreet neckband
- large pockets and key loop

•

• Modern Fit

## **FABRIC**

- Outer fabric 1 50% Cotton, 50% Polyester
- Fabric weight 215 g/m<sup>2</sup>

## **FUTHER DETAILS**

• 1/2 sleeve, round neck, 2 large side pockets, one with key loop and one with smartphone pocket, side slits

### **FARBE**

white/night blue