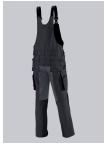

#### **BP® BIB & BRACE WITH KNEE PAD POCKETS**

Art.-Nr.: 1791-555-32

https://www.bp-online.com/en-uk/bp-bib-brace-with-knee-pad-pockets/1791-555-32000011

## **SPECIAL FEATURES**

- BiColor: coloured functional features
- Ergonomic fit
- Cordura ® pockets for inserting knee
- Regular fit

### **FUTHER DETAILS**

• Stretch braces with plastic clip fastenings, double bib pocket with zip fastening and flap, 2 pen pockets, higher back, adjustable waist, ergonomic cut, D-ring, 2 side pockets, 2 back pockets with flap and press-stud fastening, 1 large thigh pocket with patch smartphone pocket, double ruler pocket sewn down on one side, reinforced seat, hammer loop, pre-shaped leg with movement pleat at the knee, Cordura® pockets for inserting knee pads 1839 (please order separately).

# **FARBE**

black/dark grey