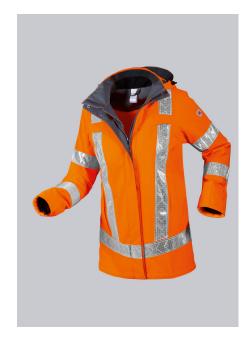

# **SPECIAL FEATURES**

- detachable hood
- storm cuffs
- •
- modern fit

### **FUTHER DETAILS**

• Stand-up collar,detachable hood with double width adjustment, waterproof front zip with double press-stud band, heat-sealed seams, 2 side pockets with press-stud fastening, 1 Napoleon pocket with zip, 2 breast pockets with Velcro fastening, ergonomically shaped sleeves, arm-lift system for greater movement, storm cuffs, large repair zip in lining, inside adjustable hem, 2 reflective strips on each sleeve, 1 continuous reflective strip above hem, 2 continuous vertical reflective strips on front and back