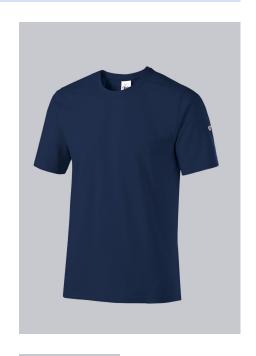

# **SPECIAL FEATURES**

- Stretch for optimum wear comfort
- available in many colors
- Non-shrink and retains shape
- modern fit

### **FABRIC**

- Outer fabric 1 97% Cotton, 3% Elastane
- **Fabric weight** 170 g/m<sup>2</sup>

• Stretch comfort for greater freedom of movement, 1/2 sleeve, round neck, length 70 cm

night blue