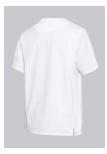

## **BP® LIGHTWEIGHT UNISEX SLIP-ON TUNIC**

Art.-Nr.: 1763-684-0021

T

https://www.bp-online.com/en-uk/bp-lightweight-unisex-slip-on-tunic/1763-684-0021000047

# **SPECIAL FEATURES**

- super light stretch fabric
- modern, discreet V-neck
- large pockets and key loop
- slim fit

## **FUTHER DETAILS**

• Super lightweight stretch fabric for optimum wear comfort, 1/2 sleeve, V-neck, 2 large side pockets, one with key loop and one with pager pocket, side slits