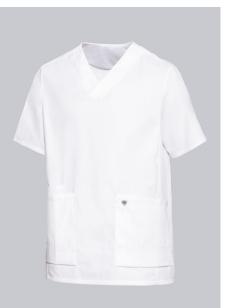

## **BP® LIGHTWEIGHT UNISEX SLIP-ON TUNIC**

Art.-Nr.: 1763-684-0021

T

https://www.bp-online.com/en-uk/bp-lightweight-unisex-slip-on-tunic/1763-684-0021000047

# **SPECIAL FEATURES**

- super light stretch fabric
- modern, discreet V-neck
- large pockets and key loop
- slim fit

## **FUTHER DETAILS**

• Super lightweight stretch fabric for optimum wear comfort, 1/2 sleeve, V-neck, 2 large side pockets, one with key loop and one with pager pocket, side slits