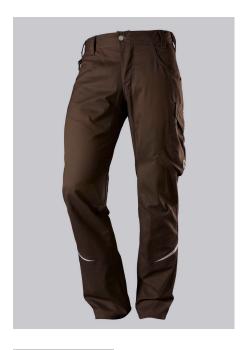

# **SPECIAL FEATURES**

- elasticated back
- ergonomic cut
- relective elements
- Slim fit

### **FABRIC**

- Outer fabric 1 65% Polyester, 35% Cotton
- Fabric weight 250 g/m<sup>2</sup>

• Slim silhouette, higher elasticated back waistband for optimum fit, D-ring to attach accessories, 2 side pockets with stretch insert for easier access, 2 back pockets, 1 large thigh pocket with integrated smartphone pocket, double ruler pocket sewn down on one side, ergonomic cut, reflective elements on the legs

brown

### **SIZE CHART**

• 30n-47/48n; 31/32l-39/40l; 33s-39/40s