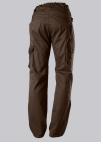

# **SPECIAL FEATURES**

- elasticated back
- ergonomic cut
- relective elements
- Slim fit

### **FABRIC**

- Outer fabric 1 65% Polyester, 35% Cotton
- Fabric weight 250 g/m<sup>2</sup>

• Slim silhouette, higher elasticated back waistband for optimum fit, D-ring to attach accessories, 2 side pockets with stretch insert for easier access, 2 back pockets, 1 large thigh pocket with integrated smartphone pocket, double ruler pocket sewn down on one side, ergonomic cut, reflective elements on the legs

brown

### **SIZE CHART**

• 30n-47/48n; 31/32l-39/40l; 33s-39/40s