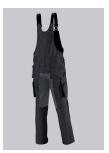

#### **BP® BIB & BRACE WITH KNEE PAD POCKETS**

Art.-Nr.: 1791-555-32

https://www.bp-online.com/en-uk/bp-bib-brace-with-knee-pad-pockets/1791-555-32000010

### **SPECIAL FEATURES**

- BiColor: coloured functional features
- Ergonomic fit
- Cordura ® pockets for inserting knee
- Regular fit

### **FUTHER DETAILS**

• Stretch braces with plastic clip fastenings, double bib pocket with zip fastening and flap, 2 pen pockets, higher back, adjustable waist, ergonomic cut, D-ring, 2 side pockets, 2 back pockets with flap and press-stud fastening, 1 large thigh pocket with patch smartphone pocket, double ruler pocket sewn down on one side, reinforced seat, hammer loop, pre-shaped leg with movement pleat at the knee, Cordura® pockets for inserting knee pads 1839 (please order separately).

# **FARBE**

black/dark grey