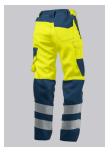

# BP® WOMEN'S LIGHTW. MULTI-STANDARD HIGH VISIBILITY APC1 TROUSERS

Art.-Nr.: 2216-590-6614

https://www.bp-online.com/en-uk/bp-women-s-lightw.-multi-standard-high-visibility-apc1-trousers/2216-590-6614000035

#### **SPECIAL FEATURES**

- extrem light fabric
- ATPV =  $7.1 \text{ cal/cm}^2$
- with knee pad pockets
- elasticated sides for optimum fit

# **FUTHER DETAILS**

**BP® PARTNERSHIP** 

• Slim silhouette, women's fit, elasticated sides for optimum fit, 2 side pockets, 1 back pocket, 1 large thigh pocket with smartphone pocket, ruler pocket sewn down on one side with pen pockets, ergonomic cut, 2 reflective strips (7 cm) around the bottom of each leg, pockets for inserting knee pads 1839 (please order separately)

| FΔ | R | R | F |
|----|---|---|---|
|    |   | u | L |

warning yellow/night blue