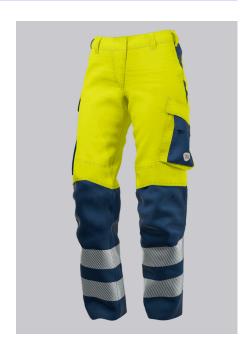

# BP® WOMEN'S LIGHTW. MULTI-STANDARD HIGH VISIBILITY APC1 TROUSERS

Art.-Nr.: 2216-590-6614

https://www.bp-online.com/en-uk/bp-women-s-lightw.-multi-standard-high-visibility-apc1-trousers/2216-590-6614000035

# **FUTHER DETAILS**

**BP® PARTNERSHIP** 

• Slim silhouette, women's fit, elasticated sides for optimum fit, 2 side pockets, 1 back pocket, 1 large thigh pocket with smartphone pocket, ruler pocket sewn down on one side with pen pockets, ergonomic cut, 2 reflective strips (7 cm) around the bottom of each leg, pockets for inserting knee pads 1839 (please order separately)

| FΔ | R | R | F |
|----|---|---|---|
|    |   | u | L |

warning yellow/night blue