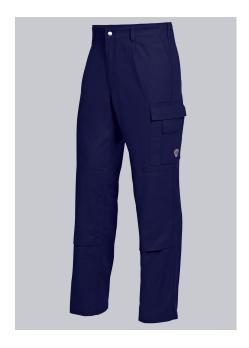

# **BP® COTTON BASIC WORK TROUSERS WITH KNEE PAD POCKETS**

Art.-Nr.: 1486-060-10

https://www.bp-online.com/en-uk/bp-cotton-basic-work-trousers-with-knee-pad-pockets/1486-060-10000054

#### **SPECIAL FEATURES**

- Elasticated back
- 1 thigh pocket with fastening mobile phone patch pocket
- pockets for inserting knee pads 1839
- Regular fit

#### **FUTHER DETAILS**

• Elasticated back, pleats, zip fly, 1 thigh pocket with fastening mobile phone patch pocket, 2 side pockets, double ruler pocket, 1 fastening back pocket, pockets for inserting knee pads 1839 (please order separately)