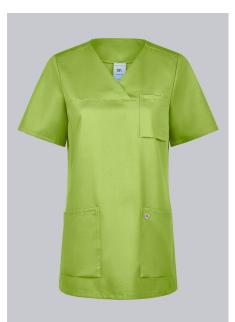

#### **BP® LIGHTWEIGHT TENCEL™ WOMEN'S SLIP-ON TUNIC**

https://www.bp-online.com/en-uk/bp-lightweight-tencel-women-s-slip-on-tunic/1632-852-0170000042

- Soft, lightweight fabric for maximum wear comfort
- V-neck
- large pockets
- Regular Fit

### **FUTHER DETAILS**

• 1/2 sleeve, V-neck with overlap, 1 breast pocket, and 2 side pockets with bottom pleat, side slits

### FARBE

kiwi