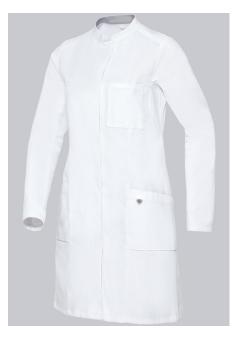

## **BP® COTTON WOMEN'S DOCTOR'S COAT**

Art.-Nr.: 1752-130-0021

https://www.bp-online.com/en-uk/bp-cotton-women-s-doctor-s-coat/1752-130-0021000079

## **SPECIAL FEATURES**

- Light-weight cotton fabric for pleasant wear comfort
- Silver inside collar to protect against staining
- Arm-lift system for greater freedom of movement
- modern fit

## **FUTHER DETAILS**

 Long-sleeve, arm-lift system for greater freedom of movement, 1 breast pocket, stand-up collar with silver inside collar, 2 large side pockets, concealed press-stud band, back slit