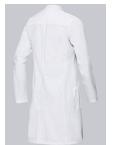

## **BP® COTTON WOMEN'S DOCTOR'S COAT**

Art.-Nr.: 1752-130-0021

https://www.bp-online.com/en-uk/bp-cotton-women-s-doctor-s-coat/1752-130-0021000079

## **SPECIAL FEATURES**

- Light-weight cotton fabric for pleasant wear comfort
- Silver inside collar to protect against staining
- Arm-lift system for greater freedom of movement
- modern fit

## **FUTHER DETAILS**

 Long-sleeve, arm-lift system for greater freedom of movement, 1 breast pocket, stand-up collar with silver inside collar, 2 large side pockets, concealed press-stud band, back slit