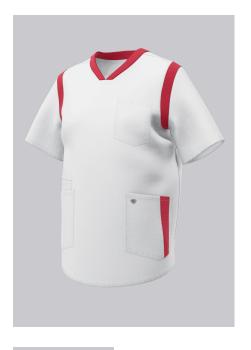

### **BP® LIGHTWEIGHT UNISEX SLIP-ON TUNIC**

Art.-Nr.: 1713-684-2188

https://www.bp-online.com/en-uk/bp-lightweight-unisex-slip-on-tunic/1713-684-2188000047

#### **SPECIAL FEATURES**

- modern V-neck with stretch
- with flexible stretch inserts
- super light stretch fabric
- Modern Fit

## **FABRIC**

- Outer fabric 1 48% Cotton, 48% Polyester, 4% Elastolefin
- Fabric weight 200 g/m<sup>2</sup>

• Super lightweight stretch fabric for optimum wear comfort, 1/2 sleeve with coloured stretch insert, V-neck with coloured stretch insert, 2 large side pockets with coloured stretch inserts, one pocket with smartphone pocket and one with key loop

white/coral