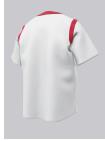

### **BP® LIGHTWEIGHT UNISEX SLIP-ON TUNIC**

Art.-Nr.: 1713-684-2188

https://www.bp-online.com/en-uk/bp-lightweight-unisex-slip-on-tunic/1713-684-2188000047

#### **SPECIAL FEATURES**

- modern V-neck with stretch
- with flexible stretch inserts
- super light stretch fabric
- Modern Fit

## **FABRIC**

- Outer fabric 1 48% Cotton, 48% Polyester, 4% Elastolefin
- Fabric weight 200 g/m<sup>2</sup>

• Super lightweight stretch fabric for optimum wear comfort, 1/2 sleeve with coloured stretch insert, V-neck with coloured stretch insert, 2 large side pockets with coloured stretch inserts, one pocket with smartphone pocket and one with key loop

white/coral