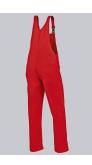

#### **BP®BIB & BRACE WITH CONCEALED BUTTONS**

https://www.bp-online.com/en-uk/bp-bib-brace-with-concealed-buttons/1604-559-81000006

## **SPECIAL FEATURES**

- stretch inserts at the sides
- Stretch braces with plastic clip fastenings
- many functional pockets
- Regular fit

# **FUTHER DETAILS**

• Stretch braces with plastic clip fastenings, bib pocket with flap fastening, 2 pen holders, stretch inserts at the sides, 2 side pockets, 1 thigh pocket with flap fastening and mobile phone patch pocket, high back, ruler pocket, 1 fastening back pocket, zip fly, reflective piping

## FARBE

red