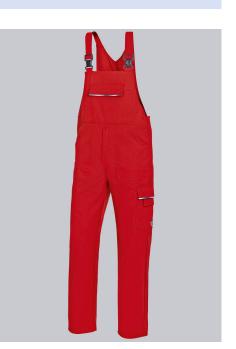

#### **BP®BIB & BRACE WITH CONCEALED BUTTONS**

https://www.bp-online.com/en-uk/bp-bib-brace-with-concealed-buttons/1604-559-81000006

## **SPECIAL FEATURES**

- stretch inserts at the sides
- Stretch braces with plastic clip fastenings
- many functional pockets
- Regular fit

# **FUTHER DETAILS**

• Stretch braces with plastic clip fastenings, bib pocket with flap fastening, 2 pen holders, stretch inserts at the sides, 2 side pockets, 1 thigh pocket with flap fastening and mobile phone patch pocket, high back, ruler pocket, 1 fastening back pocket, zip fly, reflective piping

## FARBE

red