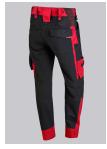

#### **FABRIC**

- Outer fabric 1 65% Polyester, 35% Cotton
- Outer fabric 2 91% Polyester, 9% Elastane
- Fabric weight 250 g/m<sup>2</sup>

Recyclable hybrid work trousers with 15% post-consumer recycled material, stretch inserts on the buttocks, crotch and knees, higher elasticated waistband at the back with knitted inserts for optimum fit, 2 side pockets, 2 back pockets, 1 of them with flap fastening, 1 large thigh pocket with integrated zip pocket and smartphone patch pocket, ruler pocket sewn down on one side with pen pockets, D-ring to attach accessories, ergonomic cut, reflective elements on the legs and on the thigh pocket

black/red