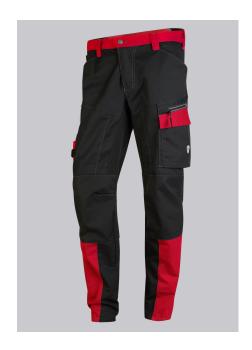

#### **FABRIC**

- Outer fabric 1 65% Polyester, 35% Cotton
- Outer fabric 2 91% Polyester, 9% Elastane
- Fabric weight 250 g/m<sup>2</sup>

Recyclable hybrid work trousers with 15% post-consumer recycled material, stretch inserts on the buttocks, crotch and knees, higher elasticated waistband at the back with knitted inserts for optimum fit, 2 side pockets, 2 back pockets, 1 of them with flap fastening, 1 large thigh pocket with integrated zip pocket and smartphone patch pocket, ruler pocket sewn down on one side with pen pockets, D-ring to attach accessories, ergonomic cut, reflective elements on the legs and on the thigh pocket

black/red