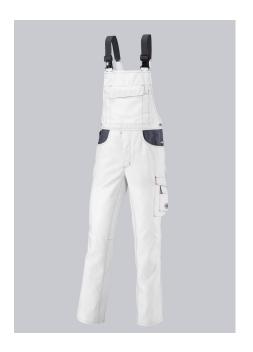

## **SPECIAL FEATURES**

- Stretch braces with plastic clip fastenings
- pre-shaped leg with movement pleat at the knee
- high back and adjustable waistband
- Regular fit

## **FABRIC**

- Outer fabric 1 65% Polyester, 35% Cotton
- Fabric weight 295 g/m<sup>2</sup>

Stretch braces with plastic clip fastenings, double bib pocket with zip and flap, 2
pen pockets, higher back, adjustable waistband, ergonomic cut, D-ring, 2 side
pockets, 2 back pockets with flap and press-stud fastening, 1 large thigh pocket
with smartphone patch pocket, double ruler pocket sewn down on one side,
pre-shaped leg with movement pleat at the knee

white/dark grey