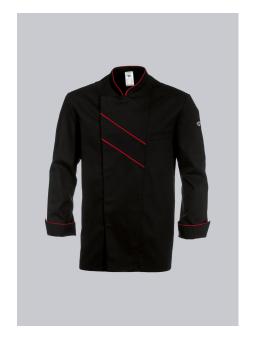

### **SPECIAL FEATURES**

- 1/1 sleeve with cuffs
- vents
- concealed press studs
- Regular fit

## **FABRIC**

- Outer fabric 1 65% Polyester, 35% Cotton
- Fabric weight 215 g/m<sup>2</sup>

## **FUTHER DETAILS**

• Long sleeve with cuffs, stand-up collar, concealed press-stud band, piping in contrasting colour, vents, 1 breast pocket with welt

#### **FARBE**

black/red

#### **SIZE CHART**

• 34/35-50/51