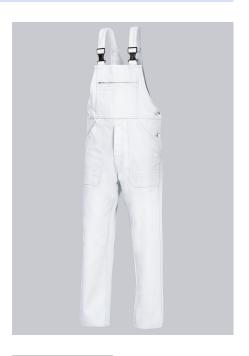

### **BP® COTTON BASIC BIB & BRACE**

Art.-Nr.: 1413-060-21

https://www.bp-online.com/en-uk/bp-cotton-basic-bib-brace/1413-060-21000020

# **SPECIAL FEATURES**

- double ruler pocket
- · adjustable waistband
- high back
- Regular fit

# **FABRIC**

- Outer fabric 1 100% Cotton
- Fabric weight 300 g/m<sup>2</sup>

Fabric braces with rubber insert, plastic clip fastenings, double bib pocket, 1
with concealed zip, 1 pen holder, 2 side pockets, 1 fastening back pocket,
double ruler pocket, zip fly, high back, adjustable waistband

white